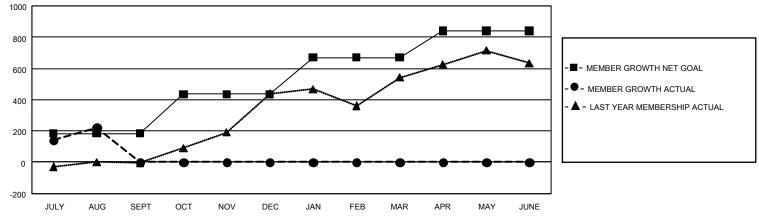

## GAT MONTHLY MEMBERSHIP PROGRESS REPORT

GMT Constitutional Area 8, Group A

REPORT DOES NOT INCLUDE CLUBS IN UNDISTRICTED AREAS.

| Clubs                 |               |           |               | Members               |                          |                         |                                                    |
|-----------------------|---------------|-----------|---------------|-----------------------|--------------------------|-------------------------|----------------------------------------------------|
| RESULTS FOR 2021-2022 |               |           |               | RESULTS FOR 2021-2022 |                          |                         |                                                    |
| QUARTER               | NEW CLUB GOAL | NEW CLUBS | DROPPED CLUBS | QUARTER               | EMBER GROWTH NET<br>GOAL | MEMBER GROWTH<br>ACTUAL | DROPPED MEMBERS<br>ACTUAL (including<br>transfers) |
| JULY/AUG/SEPT         | - 27          | 11        | 0             | JULY/AUG/SEPT         | 185                      | 353                     | 127                                                |
| OCT/NOV/DEC           | 27            | 0         | 0             | OCT/NOV/DEC           | 250                      | 0                       | 0                                                  |
| JAN/FEB/MAR           | 18            | 0         | 0             | JAN/FEB/MAR           | 235                      | 0                       | 0                                                  |
| APR/MAY/JUNE          | 9             | 0         | 0             | APR/MAY/JUNE          | 170                      | 0                       | 0                                                  |