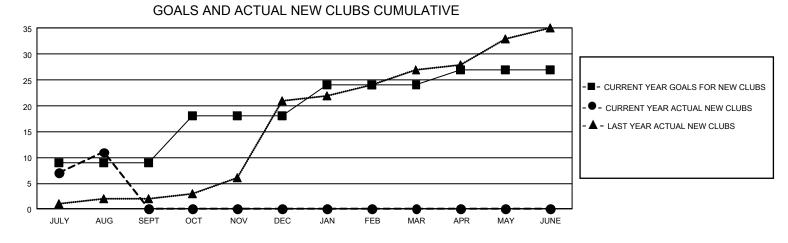

## GAT MONTHLY MEMBERSHIP PROGRESS REPORT

GMT Constitutional Area 8, Group A

REPORT DOES NOT INCLUDE CLUBS IN UNDISTRICTED AREAS.

| Clubs                 |               |           |               | Members               |                          |                         |                                                    |
|-----------------------|---------------|-----------|---------------|-----------------------|--------------------------|-------------------------|----------------------------------------------------|
| RESULTS FOR 2021-2022 |               |           |               | RESULTS FOR 2021-2022 |                          |                         |                                                    |
| QUARTER               | NEW CLUB GOAL | NEW CLUBS | DROPPED CLUBS | QUARTER               | EMBER GROWTH NET<br>GOAL | MEMBER GROWTH<br>ACTUAL | DROPPED MEMBERS<br>ACTUAL (including<br>transfers) |
| JULY/AUG/SEPT         | - 27          | 11        | 0             | JULY/AUG/SEPT         | 185                      | 353                     | 127                                                |
| OCT/NOV/DEC           | 27            | 0         | 0             | OCT/NOV/DEC           | 250                      | 0                       | 0                                                  |
| JAN/FEB/MAR           | 18            | 0         | 0             | JAN/FEB/MAR           | 235                      | 0                       | 0                                                  |
| APR/MAY/JUNE          | 9             | 0         | 0             | APR/MAY/JUNE          | 170                      | 0                       | 0                                                  |